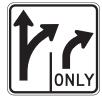

# **REGULATORY SIGNS (Continued)**

TURNING **TRAFFIC MUST** YIELD TO **PEDESTRIANS** 

LEFT OR U-TURN CENTER OR RIGHT TURN LANE

RIGHT LANE MUST TURN RIGHT

SLOWER **TRAFFIC** USE TURNOUTS

**EMERGENCY** PARKING ONLY