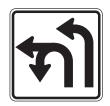

**ARROW** 

SHARP TURN REDUCE SPEED

T-INTERSECTION

**REGULATORY SIGNS** 

NO LEFT TURN

NO PARKING

NO U-TURN

KEEP LEFT