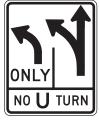

# **REGULATORY SIGNS (Continued)**

TURNING **TRAFFIC MUST** YIELD TO **PEDESTRIANS** 

LEFT OR U-TURN CENTER OR RIGHT TURN LANE

RIGHT LANE MUST TURN RIGHT

SLOWER **TRAFFIC** USE TURNOUTS

**EMERGENCY** PARKING ONLY